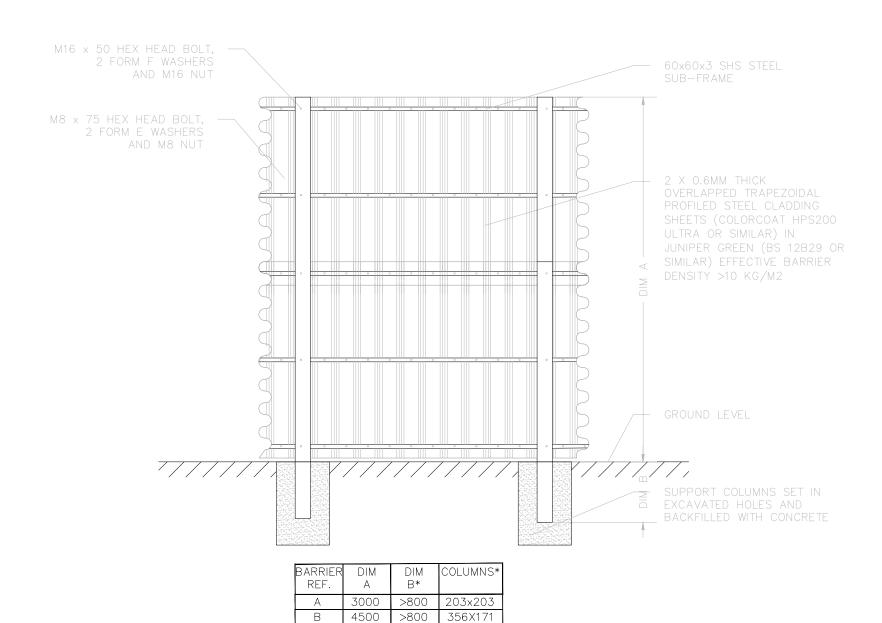

4500 \*TBC BY STRUCTURAL ENGINEER

В

## NOT INTENDED TO REPRESENT DETAILED DESIGN

|  | S    | REV<br>REF | DETAILS | DATE | MADE<br>BY | CHKD<br>BY |
|--|------|------------|---------|------|------------|------------|
|  | Z    |            |         |      |            |            |
|  | NDME |            |         |      |            |            |
|  | AMEN |            |         |      |            |            |
|  | ⋖    |            |         |      |            |            |



TECHNIA ENVIRONMENT AND PLANNING LTD UNIT 1, FOXES LANE, OAKDALE BUSINESS PARK BLACKWOOD, NP12 4AB TEL: 02921 900400 EMAIL: PLANNING@TEPL.EU

| LAND AD | JACENT TO H  | Drawn   | SW              | Scale |  |  |
|---------|--------------|---------|-----------------|-------|--|--|
| CO      | RNELLY, BRI