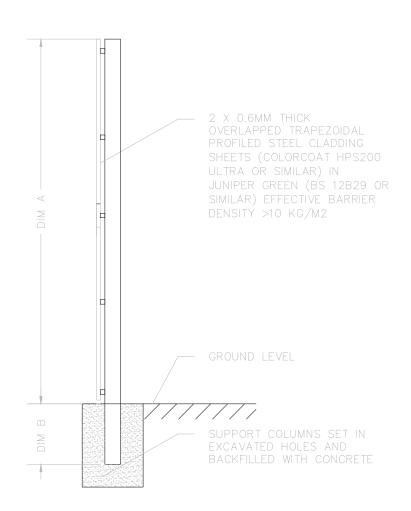

4500 \*TBC BY STRUCTURAL ENGINEER

В

## NOT INTENDED TO REPRESENT DETAILED DESIGN

|  | S    | REV<br>REF | DETAILS | DATE | MADE<br>BY | CHKD<br>BY |
|--|------|------------|---------|------|------------|------------|
|  | Z    |            |         |      |            |            |
|  | NDME |            |         |      |            |            |
|  | AMEN |            |         |      |            |            |
|  | ⋖    |            |         |      |            |            |



TECHNIA ENVIRONMENT AND PLANNING LTD UNIT 1, FOXES LANE, OAKDALE BUSINESS PARK BLACKWOOD, NP12 4AB TEL: 02921 900400 EMAIL: PLANNING@TEPL.EU

| LAND AD | JACENT TO H  | Drawn   | SW              | Scale |  |  |
|---------|--------------|---------|-----------------|-------|--|--|
| CO      | RNELLY, B