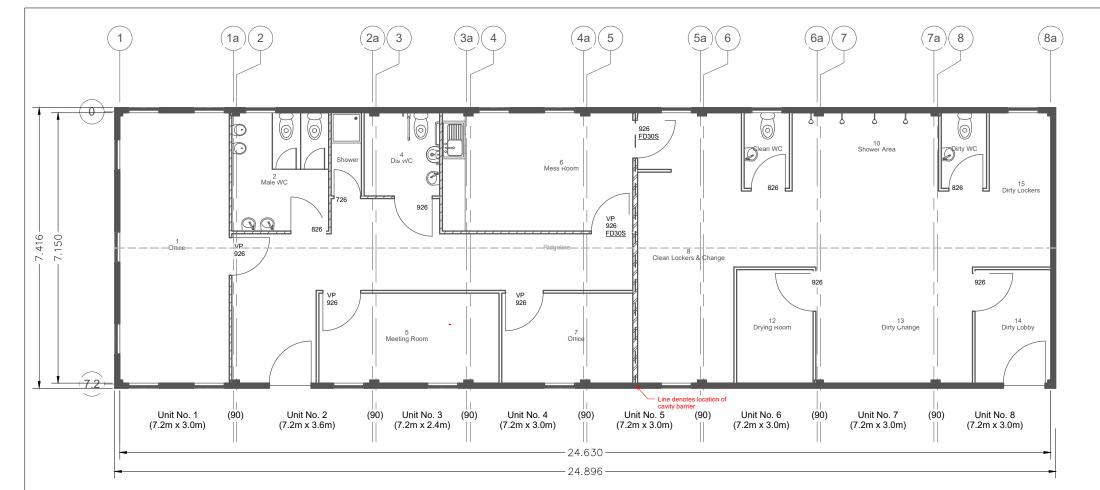

**Proposed Floor Plan Layout** 

|--|

North

East

| AMENDMENTS | REV<br>REF | DETAILS | DATE | MADE<br>BY | E CHKD<br>BY | <b>©TEPL</b> | TECHNIA ENVIRONMENT AND PLANNING LTD<br>UNIT 1, FOXES LANE, OAKDALE BUSINESS PARK<br>BLACKWOOD, NP12 4AB<br>TEL: 02921 900400 | LAND ADJACENT TO HEOL<br>CORNELLY, BRIDGEN |     |   |
|------------|------------|---------|------|------------|--------------|--------------|-------------------------------------------------------------------------------------------------------------------------------|--------------------------------------------|-----|---|
|            |            |         |      |            |              |              |                                                                                                                               | SITE OFFICE & WELFA<br>PLAN AND ELE        |     |   |
|            |            |         |      |            |              |              | EMAIL: PLANNING@TEPL.EU                                                                                                       | Job No.                                    | WCP | D |