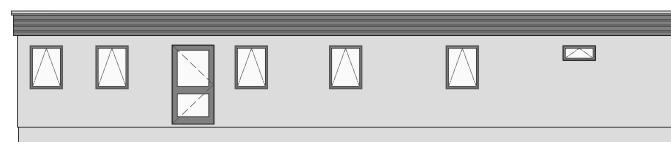

Windows - aluminium or white uPVC with roller shutters in Merlin Grey (BS18B25), Pure Grey (RAL000 55 00) or Cornflower blue

(18E53).

External doors - Merlin Grey (BS18B25), Pure Grey (RAL000 55 00) or Cornflower blue (18E53) with contrasting coloured handles. PVC gutters and down pipes - square section black or grey. Skirting panels - coarse faced GRP sheeting, incorporating air vents.