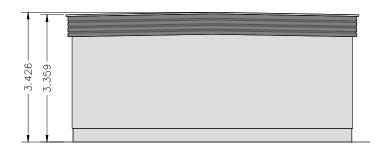

South

Building type - factory assembled modular construction. External walls - timber frame clad in flat sheet steel with a plastic coated finish in MerlinGrey (RAL180 40 05/BS18B25) or Goosewing Grey (RAL080 70 05/BS10A05).

Roof fascias - profiled plastic coated steel finished in a slate blue (18B29) or Merlin Grey (RAL180 40 05/BS18B25) and the finish for the flat roof would be Albatross Grey (18B17) or Goosewing Grey (RAL080 70 05/BS10A05).