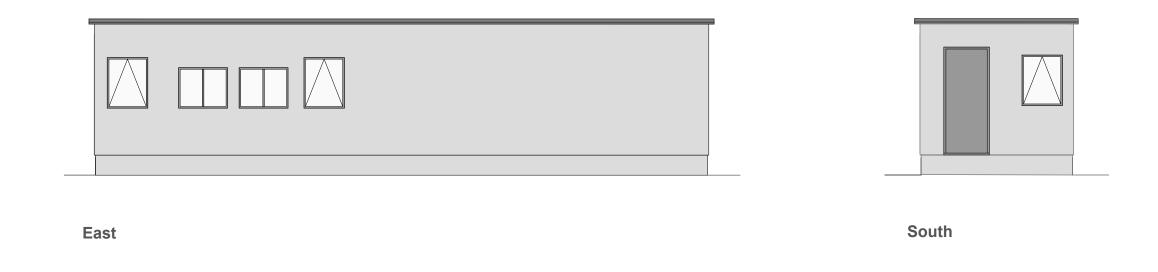

**Proposed Floor Plan Layout** 

West

Building type - factory assembled containerised office.

External walls - flat or trapezoidal profiled sheet steel painted of plastic coated finish in MerlinGrey (RAL180 40 05/BS18B25) or Goosewing Grey (RAL080 70 05/BS10A05). Windows - aluminium or white uPVC with roller shutters in Merlin Grey (BS18B25), Pure Grey (RAL000 55 00) or Cornflower blue (18E53). External doors - Merlin Grey (BS18B25), Pure Grey (RAL000 55 00) or Cornflower blue (18E53) with contrasting coloured handles. Skirting panels - coarse faced GRP sheeting, incorporating air vents.