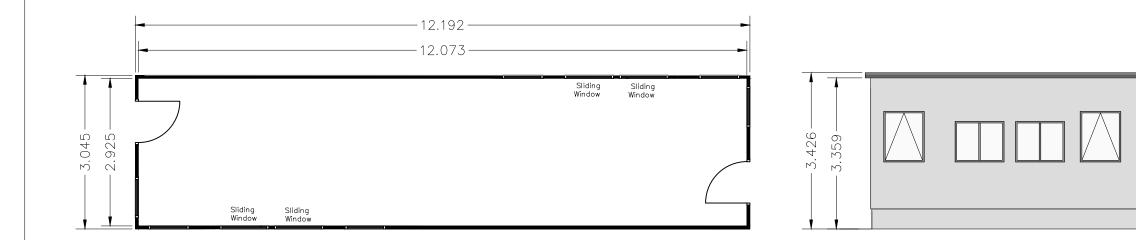

**Proposed Floor Plan Layout** 

West

Building type - factory assembled containerised office.

External walls - flat or trapezoidal profiled sheet steel painted of plastic coated finish in MerlinGrey (RAL180 40 05/BS18B25) or Goosewing Grey (RAL080 70 05/BS10A05). Windows - aluminium or white uPVC with roller shutters in Merlin Grey (BS18B25), Pure Grey (RAL000 55 00) or Cornflower blue (18E53). External doors - Merlin Grey (BS18B25), Pure Grey (RAL000 55 00) or Cornflower blue (18E53) with contrasting coloured handles. Skirting panels - coarse faced GRP sheeting, incorporating air vents.